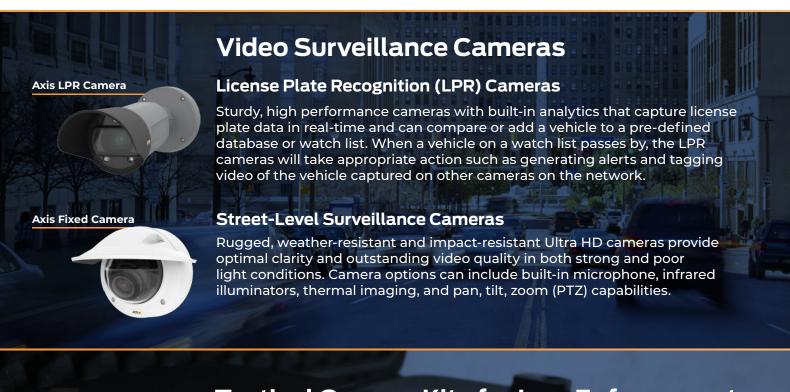

# **Tactical Camera Kits for Law Enforcement**

## **Deployable Pole Camera Units**

Complete video surveillance systems enclosed in rugged, portable housings that easily attach to a utility pole or building and require only 110 VAC for power. Each unit features high-definition cameras, an advanced 4G LTE cellular data modem for live monitoring and remote camera control, and an onboard PC for 24/7 recording and a bandwidth-friendly performance. A cost-effective solution for monitoring high crime areas and public events in real-time, capturing high-definition video evidence, and gaining situational awareness for each operation.