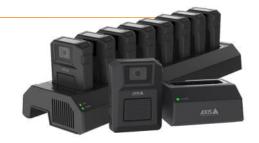

### **Axis Body Worn Cameras**

The world's most flexible body worn camera system with an open architecture that integrates with existing software systems. It captures video up to 1080p at 30fps and audio through dual microphones for superior noise suppression and an internal storage of 64GB, which is enough to cover a full shift in full HD resolution.