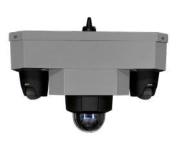

#### VX400 Covert Deployable Pole Camera System

High-tech yet low-key, the VX400 Covert Deployable Pole Camera System is a complete HD video surveillance system hidden in a rugged covert housing that resembles a power transformer. It easily mounts on a standard utility pole and features an AXIS 10X optical PTZ camera\*.

The camera provides both the zoomed-in detail and the broad overview that law enforcement needs for hot-spot surveillance and event monitoring. It features a continuous 360° pan that lets you easily follow moving objects and outstanding light-sensitivity for high-quality video even in low light.